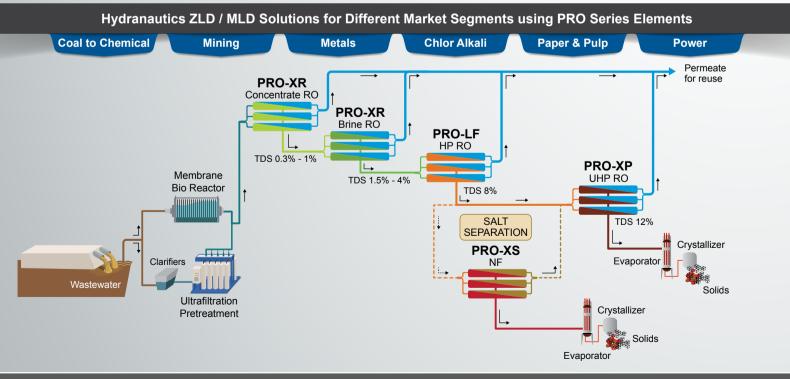

# **PRO** Series

Specialty Membrane Products for Challenging Industrial Wastewaters

## PRO-XR

### High Rejection RO Membrane

Best combination of high rejection and high flow capability at low pressures, compared to all commercial low pressure type RO elements.

## **PRO-LF**

#### Low Fouling High Pressure RO Membrane

Neutrally charged RO membranes that have a hydrophilic coating to minimize fouling while treating high salinity wastewaters.

# **PRO-XS**

PRO-YR

#### Extra Ion Selectivity NF Membrane

High ion selectivity NF membranes designed for salt separation in the liquid stream to achieve more purified salt streams for either salt extraction or recycle.

## **PRO-XP**

#### Ultra High-Pressure RO Membrane

Ultra-high pressure RO membranes which can operate at pressures up to 1,800 psi (12.4 MPa), exceeding normal RO pressure limits of 1200 psi (8.27 MPa).

Want to maximize your applications using customized membrane solutions? Reach out now to know more or schedule a meeting. Hydranautics Corporate Office: 401 Jones Road, Oceanside, CA 92058, USA